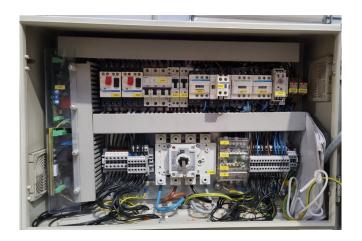

#### Used Bitzer 4G-30.2Y-40P

Used Bitzer 4G-30.2Y-40P semihermetic reciprocating compressor on Freon. Complete with a OCS RLH323X1350 liquid receiver with a volume of 98 liter, liquid line filter drier, pressure and safety switches/gauges and a control box.