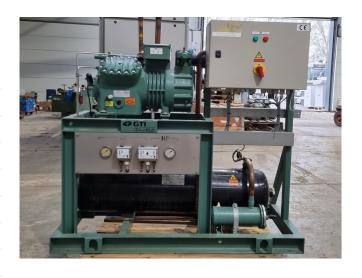

#### Used Bitzer 4G-30.2Y-40P

Used Bitzer 4G-30.2Y-40P semihermetic reciprocating compressor on Freon. Complete with a OCS RLH323X1350 liquid receiver with a volume of 98 liter, liquid line filter drier, pressure and safety switches/gauges and a control box.