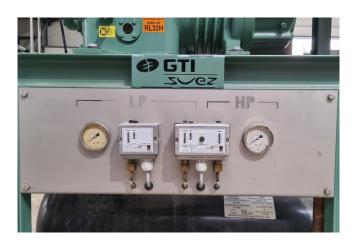

#### Used Bitzer 4G-30.2Y-40P

Used Bitzer 4G-30.2Y-40P semihermetic reciprocating compressor on Freon. Complete with a OCS RLH323X1350 liquid receiver with a volume of 98 liter, liquid line filter drier, pressure and safety switches/gauges and a control box.