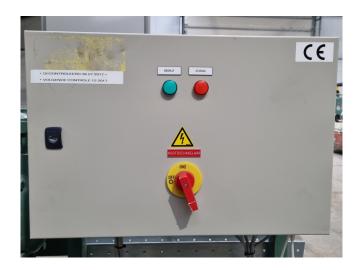

#### Used Bitzer 4G-30.2Y-40P

Used Bitzer 4G-30.2Y-40P semihermetic reciprocating compressor on Freon. Complete with a OCS RLH323X1350 liquid receiver with a volume of 98 liter, liquid line filter drier, pressure and safety switches/gauges and a control box.