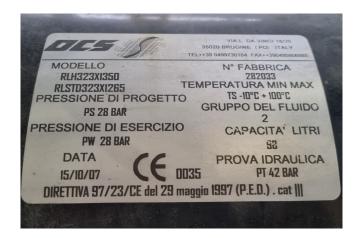

#### Used Bitzer 4G-30.2Y-40P

Used Bitzer 4G-30.2Y-40P semihermetic reciprocating compressor on Freon. Complete with a OCS RLH323X1350 liquid receiver with a volume of 98 liter, liquid line filter drier, pressure and safety switches/gauges and a control box.