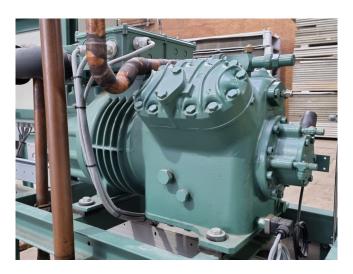

#### Used Bitzer 4G-30.2Y-40P

Used Bitzer 4G-30.2Y-40P semihermetic reciprocating compressor on Freon. Complete with a OCS RLH323X1350 liquid receiver with a volume of 98 liter, liquid line filter drier, pressure and safety switches/gauges and a control box.