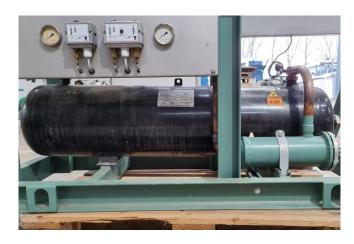

#### Used Bitzer 4G-30.2Y-40P

Used Bitzer 4G-30.2Y-40P semihermetic reciprocating compressor on Freon. Complete with a OCS RLH323X1350 liquid receiver with a volume of 98 liter, liquid line filter drier, pressure and safety switches/gauges and a control box.