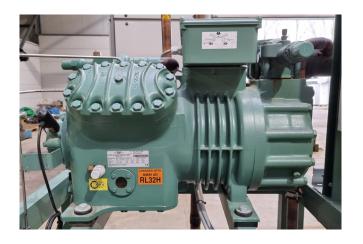

#### Used Bitzer 4G-30.2Y-40P

Used Bitzer 4G-30.2Y-40P semihermetic reciprocating compressor on Freon. Complete with a OCS RLH323X1350 liquid receiver with a volume of 98 liter, liquid line filter drier, pressure and safety switches/gauges and a control box.