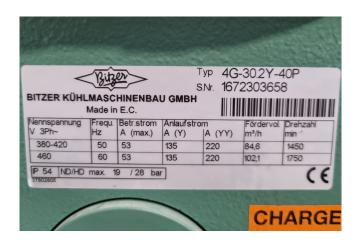

## **Specifications**

| Brand                    | Bitzer           |
|--------------------------|------------------|
| Туре                     | 4G-30.2Y-40P     |
| Refrigerant              | Freon            |
| kW at 0°C/+40°C          | 68,6             |
| kW at -5ºC/+40ºC         | 57,0             |
| kW at -10°C/+40°C        | 47,0             |
| kW at -20°C/+40°C        | 30,7             |
| kW at -30°C/+40°C        | 18,6             |
| kW at -40°C/+40°C        | 9,8              |
| On steel base frame      | ✓                |
| Pressure safety switches | ✓                |
| Hp/Lp/Op                 |                  |
| Pressure gauges          | ✓                |
| Hp/Lp/Op                 |                  |
| Liquid receiver          | ✓                |
| Liquid receiver ltr.     | 98               |
| Liquid line filter drier | ✓                |
| Sight Glass              | ✓                |
| m3 / h                   | 84,6             |
| Remarks                  | Y.o.b. 2007      |
| Weight in kg.            | 614              |
| Sizes                    | 1520x610x1560 mm |
|                          | (LxWxH)          |
| Stock                    | 1                |
|                          |                  |