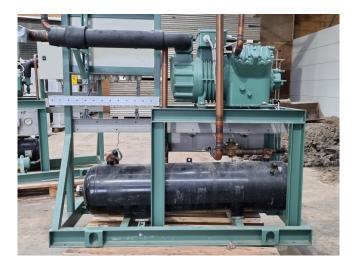

#### Used Bitzer 4G-30.2Y-40P

Used Bitzer 4G-30.2Y-40P semihermetic reciprocating compressor on Freon. Complete with a OCS RLH323X1350 liquid receiver with a volume of 98 liter, liquid line filter drier, pressure and safety switches/gauges and a control box.